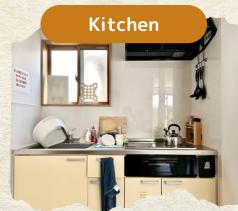

We will gladly prepare delicious and filling meals to ensure you have a care-free and wonderful trip!

You can also cook your own meals in the shared kitchen or enjoy an outdoor barbecue. (Barbecue is only available in summer)

# Free Of Charge

- Kitchen
- Cooking tools
   Books
- Dishes
- Cutlery
- Shower
- Toilet
- Shampoo
- Conditioner
- Body soap

- Manga
- Tabletop games
- · TV (1F only)
- Charging cables
- · WiFi (all facilities)
- Parking (total 6 spaces)