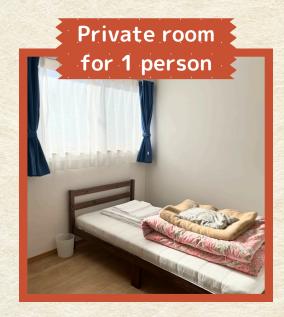

# **Room Fees**

Summer: April to August

Winter: September to March

Summer···¥5,000~
Winter ···¥4,500~
\*Price per person

Summer···¥5,000~
Winter ···¥4,500~

\*Price per person

\Also popular as a family room/
Shared room