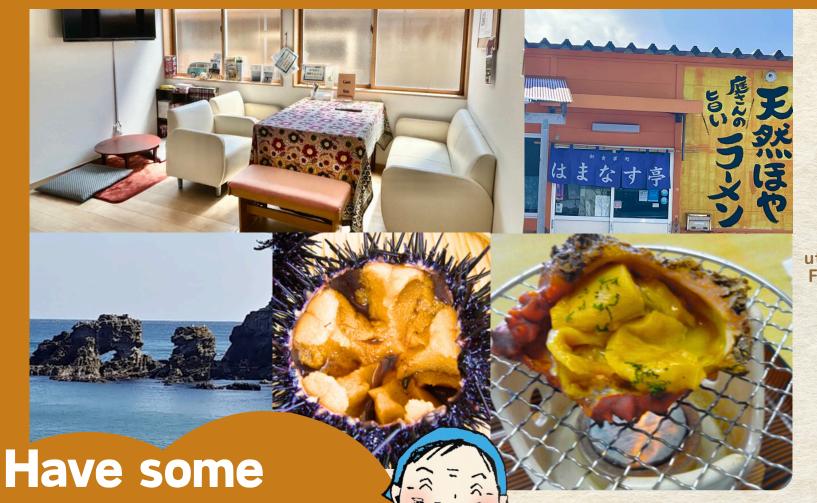

# Guesthouse Hamanasutei ゲストハウスはまなす亭

Stove top and basic cooking utensils available for free use. Food ingredients not included.

local & fresh food

directly from the ocean of Kita-Sanriku at the restaurant of our inn!

Generally, guesthouses only offer accommodation without meals. At our Guesthouse Hamanasutei however,

you have the opportunity to enjoy the owner's specialty local cuisine with fresh ingredients locally sourced from the ocean of Kita-Sanriku. (Please note that a reservation in advance at an additional cost is required)

We will gladly prepare delicious and filling meals to ensure you have a care-free and wonderful trip!

You can also cook your own meals in the shared kitchen or enjoy an outdoor barbecue. (Barbecue is only available in summer)

#### Dinner

 "Hama" Udon and steamed sea urchin rice combo meal (The sea urchin can be substituted with sea squirt rice)

·Salt brine sea urchin on top of rice in a bowl

•Sea squirt special combo meal ¥3,800