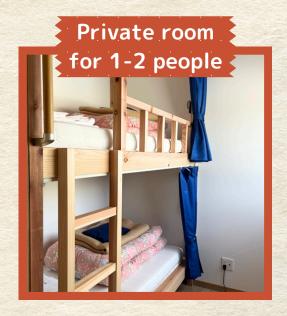

# **Room Fees**

Summer: April to August

Winter: September to March

Summer···¥5,000~
Winter ···¥4,500~
\*Price per person

Summer···¥5,000~
Winter ···¥4,500~

\*Price per person

\Also popular as a family room/
Shared room